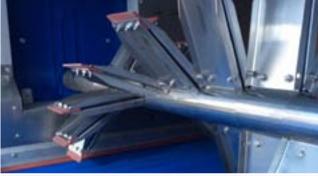

a containers in increments of 20ft.

The 2-belt-dryer system overcomes handling issues caused by the glutinous consistency of sludge for effective, trouble-free operation.



- Modular design prefabricated container, replaceable at any time
- Best accessibility
- Heat recovery

03

- Integration of dewatering in the container
- Outdoor installation no need for a building
- All elements in contact with the product in stainless steel









| NEWtainer® KS |                |
|---------------|----------------|
| model         | length approx. |
| NEWtainer® KS | mm             |
| S             | 8.200          |
| М             | 13.800         |
| L             | 19.900         |
| XL            | 26.000         |
| XXL           | 32.000         |
| 3XL           | 38.200         |









Polyester mesh belt

downward airflow optimises drying efficiency
dust prevention

## **Turning device**

> increased efficiency by breaking up the product

## Belt cleaning system

> saving operation costs

 reduced energy consumption and increased serviceintervall







**Pressureless screw extruder** 

> low electric power consumption
 > minimal wear
 > to distribute the sludge across the belt

## CHP exhaust gas

> harnessing CHP exhaust gas to increase the drying temperature for greater efficiency and throughput

#### **Equipment options**



## Air scrubber

Single or multi stage **NEWcleaner** exhaust air scrubbers conform to EU regulation emission standards.

The cleaning water is sprayed over the filter to guarantee a high separation efficiency.

# **NEW**tainer®KS

"The belt