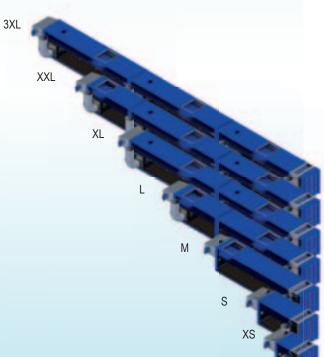

03

- Integration of dewatering in the container
- Outdoor installation no need for a building
- All elements in contact with the product in stainless steel

| NEWtainer® KS |                |
|---------------|----------------|
| model         | length approx. |
| NEWtainer® KS | mm             |
| S             | 8.200          |
| М             | 13.800         |
| L             | 19.900         |
| XL            | 26.000         |
| XXL           | 32.000         |
| 3XL           | 38.200         |