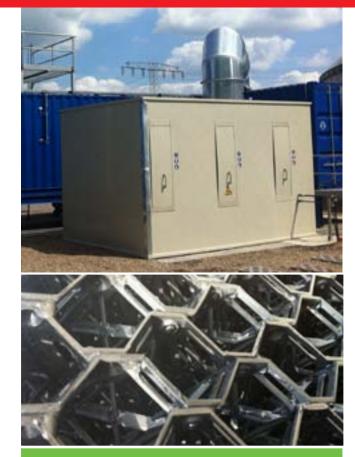

## Air scrubber

Single or multi stage **NEWcleaner** exhaust air scrubbers conform to EU regulation emission standards.

The cleaning water is sprayed over the filter to guarantee a high separation efficiency.