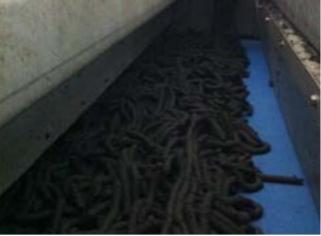

## Drying of dewatered sludge

With the belt drying plant **NEWtainer® KS** the dewatered sludge (approx. 20% DS) will be dried on a special polyester mesh belt.

**NEWtainer® KS** is a modular belt dryer constructed in sea containers in increments of 20ft.

The 2-belt-dryer system overcomes handling issues caused by the glutinous consistency of sludge for effective, trouble-free operation.

- Modular design prefabricated container, replaceable at any time
- Best accessibility
- Heat recovery