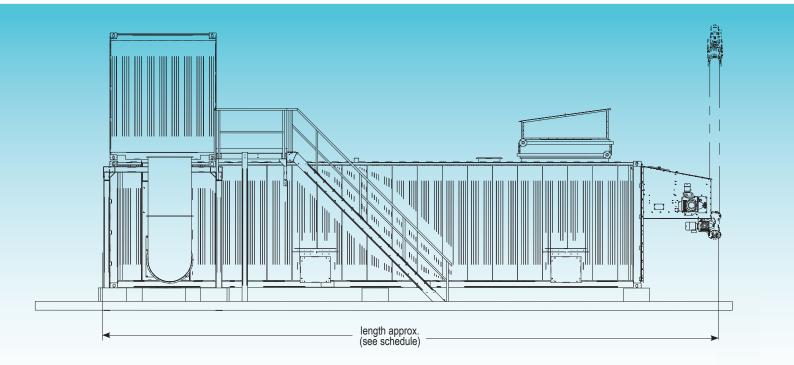

## Drying of dewatered sludge

With the belt drying plant **NEWtainer® KS** the dewatered sludge (approx. 20% DS) will be dried on a special polyester mesh belt.

**NEWtainer® KS** is a modular belt dryer constructed in sea containers in increments of 20ft.

The 2-belt-dryer system overcomes handling issues caused by the glutinous consistency of sludge for effective, trouble-free operation.

- Modular design prefabricated container, replaceable at any time
- Best accessibility
- Heat recovery

03

- Integration of dewatering in the container
- Outdoor installation no need for a building
- All elements in contact with the product in stainless steel

| NEWtainer® KS |                |
|---------------|----------------|
| model         | length approx. |
| NEWtainer® KS | mm             |
| S             | 8.200          |
| М             | 13.800         |
| L             | 19.900         |
| XL            | 26.000         |
| XXL           | 32.000         |
| 3XL           | 38.200         |