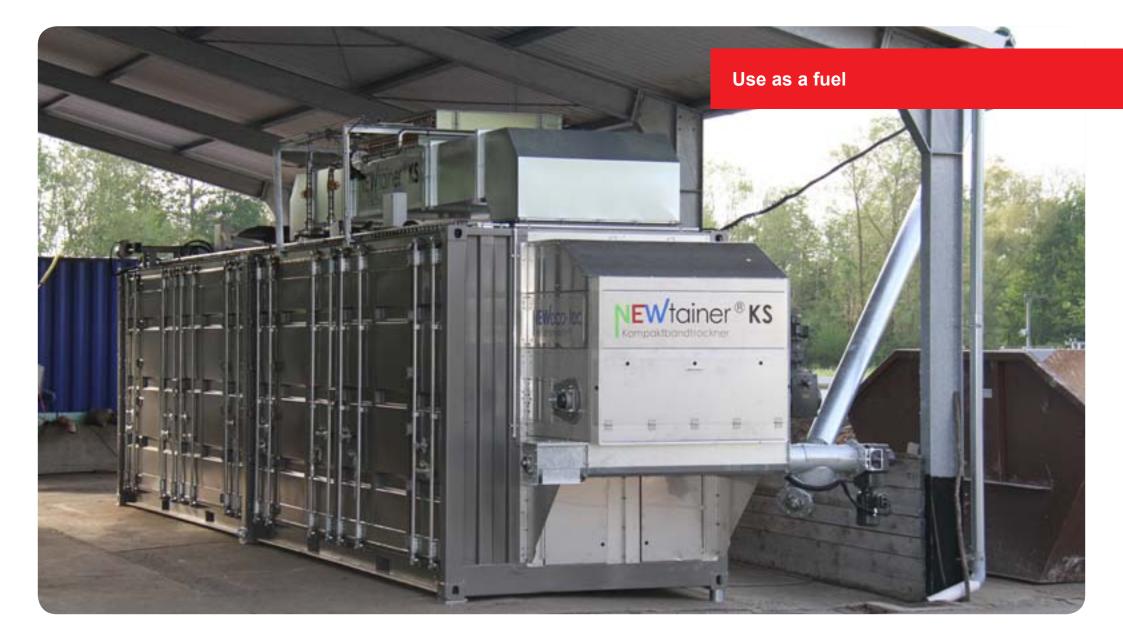

## Drying of dewatered sludge

With the belt drying plant **NEWtainer® KS** the dewatered sludge (approx. 20% DS) will be dried on a special polyester mesh belt.

**NEWtainer® KS** is a modular belt dryer constructed in sea containers in increments of 20ft.

The 2-belt-dryer system overcomes handling issues caused by the glutinous consistency of sludge for effective, trouble-free operation.

- Modular design prefabricated container, replaceable at any time
- Best accessibility
- Heat recovery

03

- Integration of dewatering in the container
- Outdoor installation no need for a building
- All elements in contact with the product in stainless steel

| NEWtainer® KS |                |
|---------------|----------------|
| model         | length approx. |
| NEWtainer® KS | mm             |
| S             | 8.200          |
| М             | 13.800         |
| L             | 19.900         |
| XL            | 26.000         |
| XXL           | 32.000         |
| 3XL           | 38.200         |