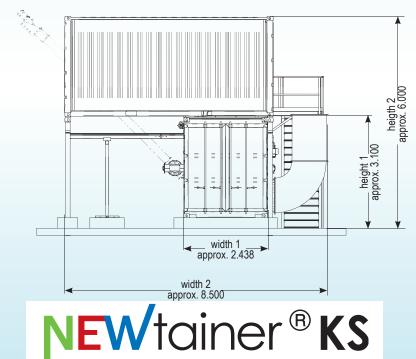

03

- Integration of dewatering in the container
- Outdoor installation no need for a building
- All elements in contact with the product in stainless steel

| NEWtainer® KS |                |
|---------------|----------------|
| model         | length approx. |
| NEWtainer® KS | mm             |
| S             | 8.200          |
| М             | 13.800         |
| L             | 19.900         |
| XL            | 26.000         |
| XXL           | 32.000         |
| 3XL           | 38.200         |