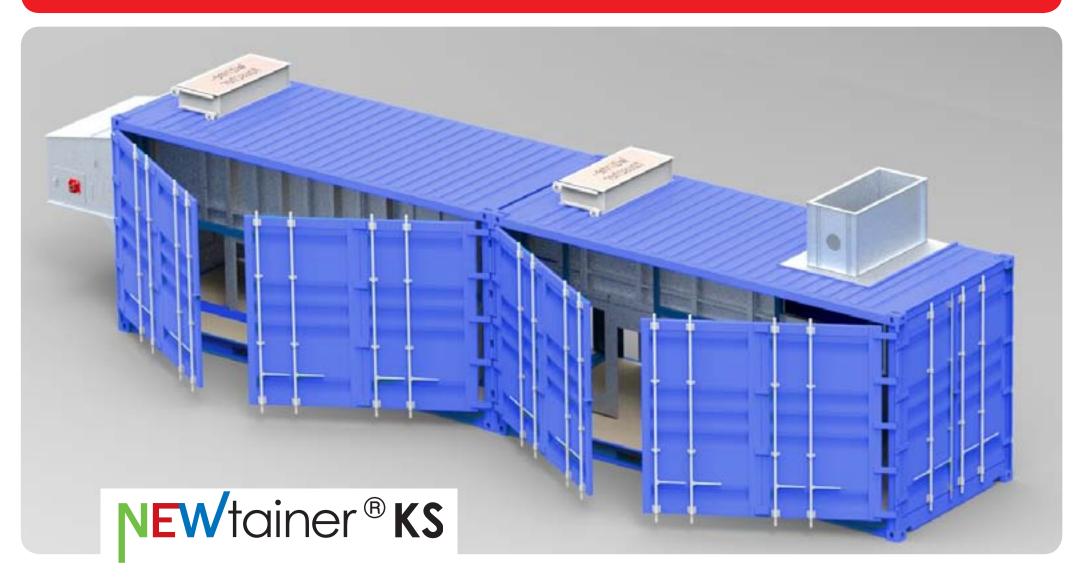

The new generation of sewage sludge drying

compact, containerized, efficient

sludge dryer

## Drying of dewatered sludge

With the belt drying plant **NEWtainer® KS** the dewatered sludge (approx. 20% DS) will be dried on a special polyester mesh belt.

**NEWtainer® KS** is a modular belt dryer constructed in sea containers in increments of 20ft.

The 2-belt-dryer system overcomes handling issues caused by the glutinous consistency of sludge for effective, trouble-free operation.

- Modular design prefabricated container, replaceable at any time
- Best accessibility
- Heat recovery

03

- Integration of dewatering in the container
- Outdoor installation no need for a building
- All elements in contact with the product in stainless steel

| NEWtainer® KS |                |
|---------------|----------------|
| model         | length approx. |
| NEWtainer® KS | mm             |
| S             | 8.200          |
| М             | 13.800         |
| L             | 19.900         |
| XL            | 26.000         |
| XXL           | 32.000         |
| 3XL           | 38.200         |