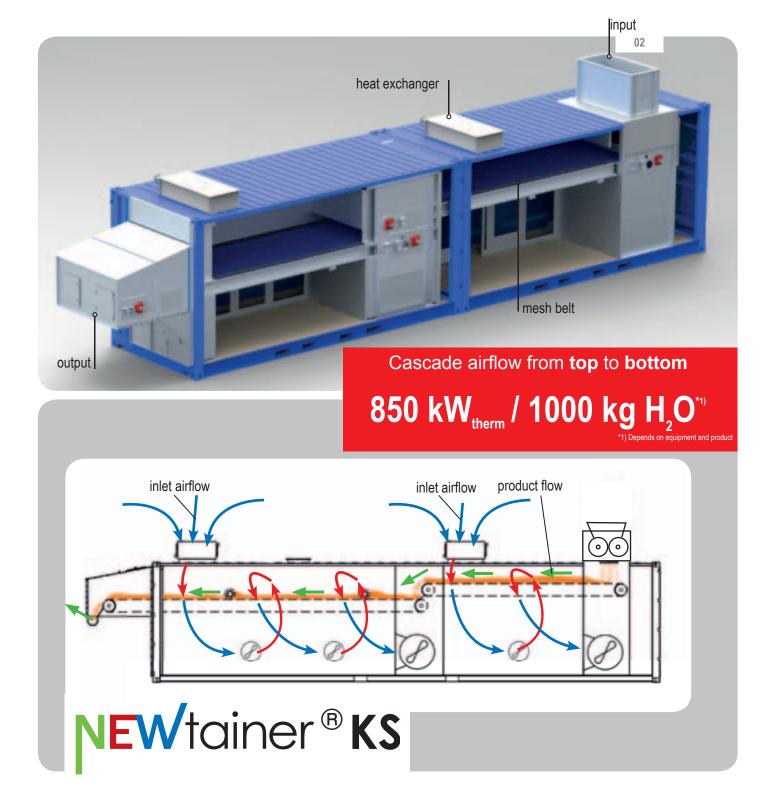

## Drying of dewatered sludge

With the belt drying plant **NEWtainer® KS** the dewatered sludge (approx. 20% DS) will be dried on a special polyester mesh belt.

**NEWtainer® KS** is a modular belt dryer constructed in sea containers in increments of 20ft.

The 2-belt-dryer system overcomes handling issues caused by the glutinous consistency of sludge for effective, trouble-free operation.

- Modular design prefabricated container, replaceable at any time
- Best accessibility
- Heat recovery

03

- Integration of dewatering in the container
- Outdoor installation no need for a building
- All elements in contact with the product in stainless steel

| NEWtainer® KS |                |
|---------------|----------------|
| model         | length approx. |
| NEWtainer® KS | mm             |
| S             | 8.200          |
| М             | 13.800         |
| L             | 19.900         |
| XL            | 26.000         |
| XXL           | 32.000         |
| 3XL           | 38.200         |

Polyester mesh belt

downward airflow optimises drying efficiency
dust prevention